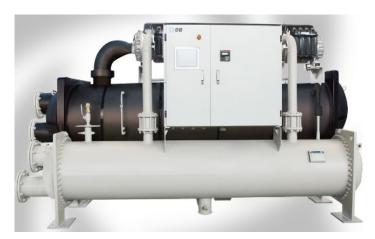

**Air-Cooled Screw Chiller** 

**Water-Cooled Centrifugal Chiller** 

**Water-Cooled Screw Chiller** 

**Variable Speed Water-Cooled Screw Chiller** 