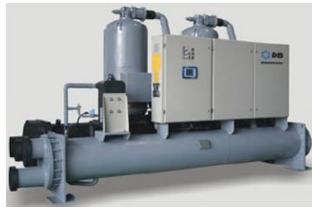

**Air-Cooled Screw Chiller** 

**Water-Cooled Centrifugal Chiller** 

**Water-Cooled Screw Chiller** 

**Variable Speed Water-Cooled Screw Chiller** 