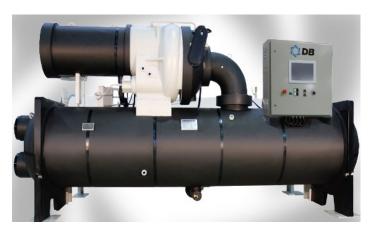

Magnetic Bearing Variable Speed Centrifugal Chiller

Magnetic Bearing Chiller is a maintenance free technology that doesn't use lubricant anymore but purely controlled by electrical system thus reduces repair cost in the process.