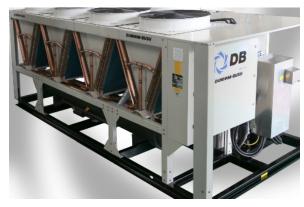

**Air-Cooled Screw Chiller** 

**Water-Cooled Centrifugal Chiller** 

**Water-Cooled Screw Chiller** 

**Variable Speed Water-Cooled Screw Chiller** 